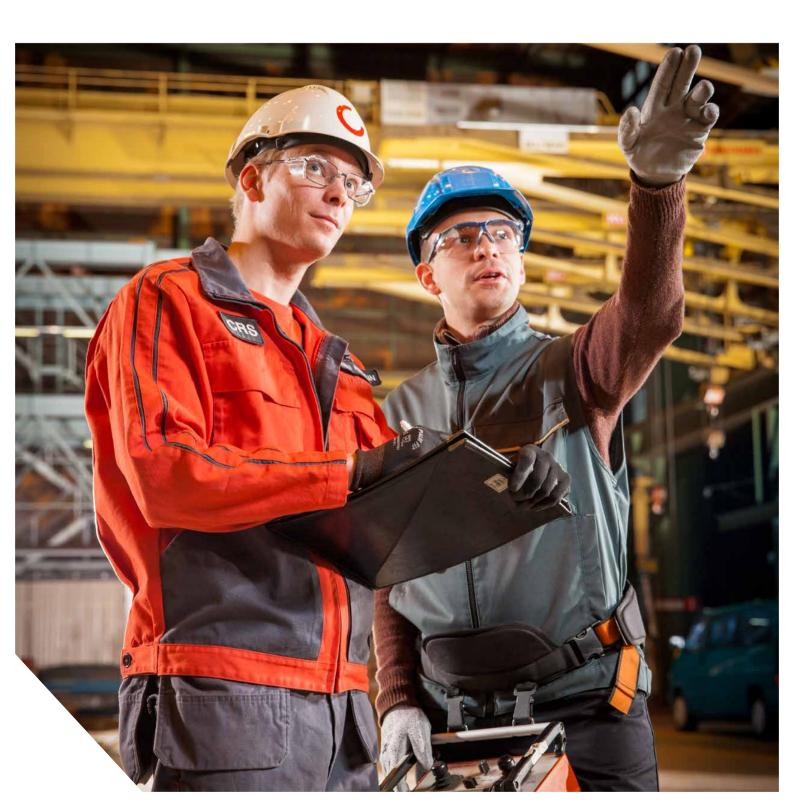

# CRANE RELIABILITY STUDY DELIVERS THE ANSWERS

Crane Reliability Study is an engineering assessment that studies the current condition of your crane and provides a theoretical estimate of its remaining design life. The study results in a comprehensive report and expert consultation with a plan for current and future use of your lifting equipment. You get a valuable tool when dealing with an aging crane fleet, changes in production, safety issues, and other possible concerns.