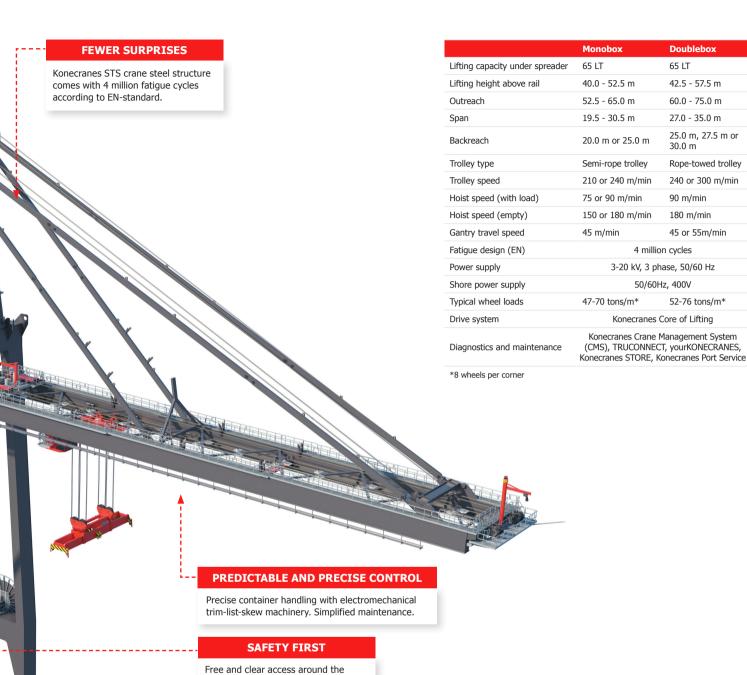

## MORE RELIABLE HOISTING

Main hoist has two-rope design for quick rope replacement. Snag protection system can be reset electronically.

# **Operator comfort**

Operator comfort is central when it comes to high productivity. Konecranes STS cranes are known for their smooth ride and predictable control – the keys to a very productive work shift.

# **Maintaining uptime**

Maintaining uptime means that the crane is always ready for work, regardless of the conditions. Konecranes STS cranes have a designed lifetime of four million fatigue cycles. The service access points have been designed by listening to customer voices from the field, minimizing downtime in practice.