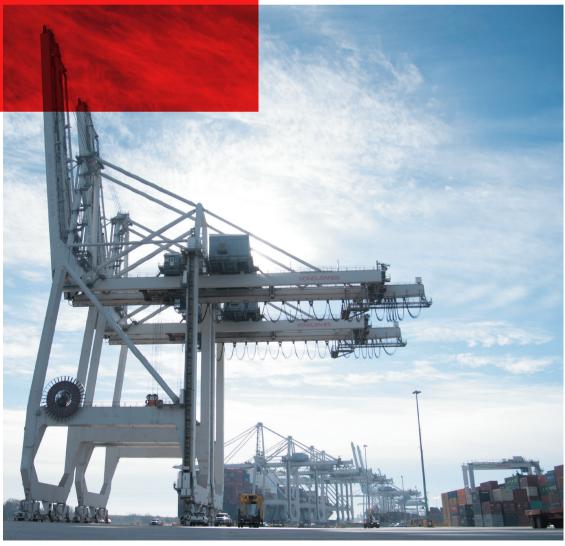

SHIP-TO-SHORE GANTRY CRANE

# SHIP-TO-SHORE GANTRY CRANE

# For the fastest ship turnaround time

Konecranes Ship-to-Shore (STS) gantry cranes are known for their reliability and high performance. They are built around the Core of Lifting concept that incorporates Konecranes' purpose-designed and purpose-built electric motors, gears and control system. With Konecranes STS cranes you will achieve the fastest possible container ship turnaround time.