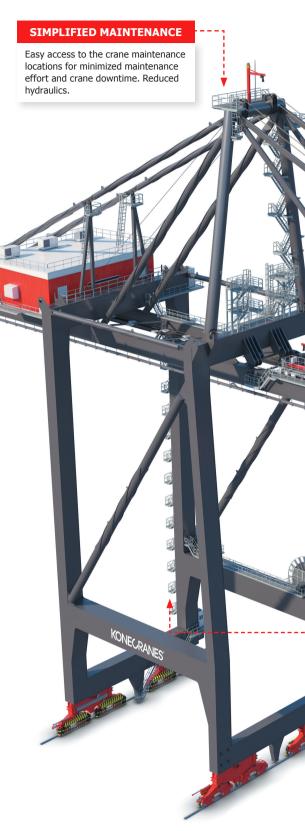

## **INTEGRATED HOUSE**

Integrated machinery and electrical house including a silent room for monitoring. Major components are under a single roof for simplified and convenient maintenance.

# **Maintaining uptime**

Maintaining uptime means that the crane is always ready for work, regardless of the conditions. Konecranes STS cranes have a designed lifetime of four million fatigue cycles. The service access points have been designed by listening to customer voices from the field, minimizing downtime in practice.

crane when required - in all environ-

mental conditions.