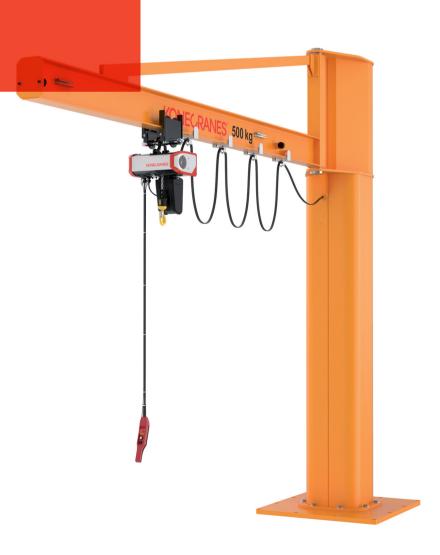

## Adapts to your facility

Konecranes jib cranes are suitable for almost any kind of workstation, from small workshops to large factory assembly lines, storage areas and loading bays. Whether you need to lift a single piece of equipment or add capacity to an entire process, a wide range of options provides solutions for most industrial facilities.

Imagine a jib crane with a load capacity of up to 2,000 kg and a slewing motion that can reach 300 degrees with a pillar jib. You have several different ways to fix the jib to the wall or the floor and can choose from a broad selection of hoist units, such as electric chain hoists, pneumatic lifting devices and manual hoists.

### **BENEFITS**

- Wide range of options provides solutions for most industrial facilities
- Easy installation and relocation reduce downtime
- Easy to use, jibs allow fast, safe and accurate load handling
- Advanced ergonomic design enhances the safety and comfort of your operators, maximizing work efficiency
- Easy serviceability and low maintenance keep your jib crane in full working order and your processes running