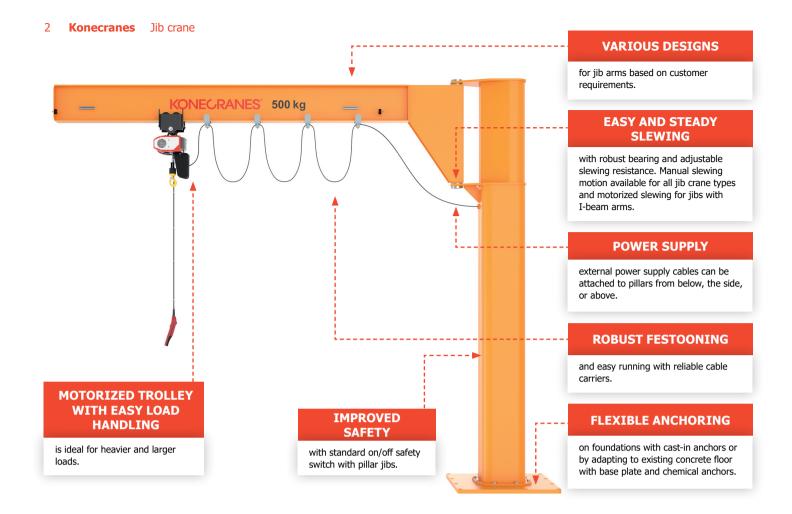

Imagine a jib crane with a load capacity of up to 2,000 kg and a slewing motion that can reach 300 degrees with a pillar jib. You have several different ways to fix the jib to the wall or the floor and can choose from a broad selection of hoist units, such as electric chain hoists, pneumatic lifting devices and manual hoists.

### A longer lifecycle

Jib cranes are an integral part of any plant process and require both speed and accuracy. The flexibility and durability of this crane allow you to keep using it in other parts of your facility when your work environment changes. They are also easy to install and relocate, reducing the cost of your downtime, and giving your jib crane a long and productive lifecycle.