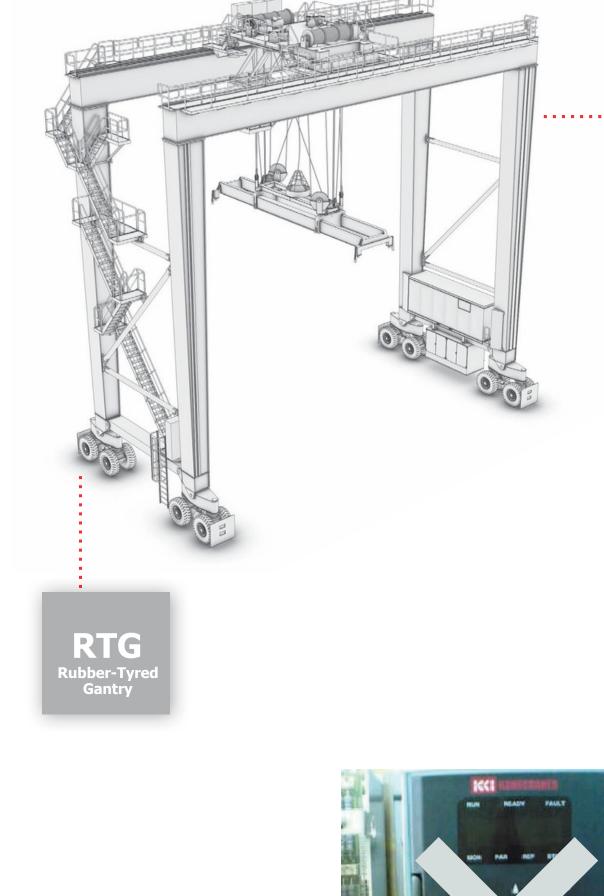

# Control System Retrofit (DCSR)

Drive and

**EQUIPMENT** 

RTG2000 models.

**RTG2000 Project Numbers** G271 to G770.

Older cranes (G118-G270)

may still be eligible for

This is a standardized retrofit

applicable to all Konecranes

the standard DCSR, on a case-by-case basis.

unavailable.

WHY DO A DCSR?

- New Proface **operator touch-panel**, with faster response time and improved interface. \* Under normal usage conditions.