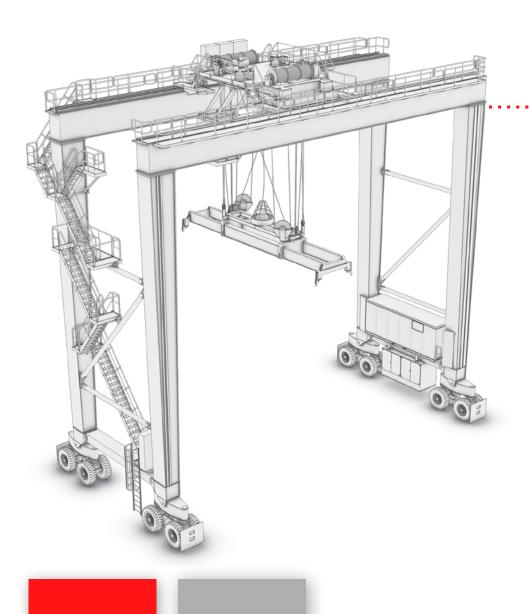

### This technology can be

**EQUIPMENT** 

applied to all Konecranes RTGs as well as to other RTG brands.

and PLC connection may vary when implementing system to other RTG brands.

Installation of laser sensor

### • Prevents the lifting of a trailer

incidents

**BENEFITS** 

- by automatically and rapidly stopping the lifting motion when a trailer lift is detected • Stops hoist automatically
- and smoothly • Monitors the movement of the
- truck's tyres, most other brands only follow the gap between the container and truck tyres • Saves significant time in resolving trailer/truck lift
- Works with terminal tractor, road trucks or AGVs.

#### • A laser, mounted under the sill beam, is activated when the trolley is above the trucking lane

**HOW IT WORKS** 

- The spreader is lowered onto the container and the twist locks are moved to the closed position
- The sensor remains active during the first 2 meters of hoisting.