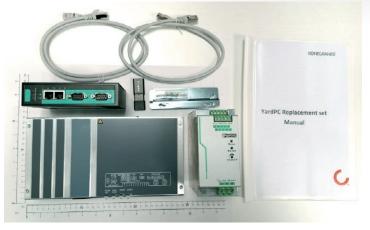

Pack part number: 67832989

| Description             | Quantity |
|-------------------------|----------|
| IPC427E WITH SOFTWARE   | 1        |
| MOUNTING BRACKET        | 1        |
| POWER SUPPLY UNIT       | 1        |
| COMMUNICATION CABLE     | 2        |
| CONVERTER WITH SOFTWARE | 1        |

In the absence of direct replacement unit, this retrofit set consists of several components which are presented in the table and photograph below.