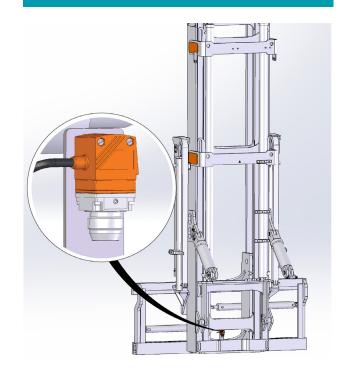

#### HOW KONECRANES HEIGHT INDICATOR UPGRADE SOLUTION WORKS.

Through the laser sensor, this solution determines the lifting height and the total machine height. Depending on configuration settings, different actions can be triggered when the total machine height reaches the set limit. It can trigger a pop-up window and a buzzer alarm, but it is also possible to prohibit further lifting. Thanks to this upgrade, the operator can increase productivity during operations.

#### WHAT'S IN THE PACKAGE.

Laser sensor assy Electrical hoses Accessories Software update