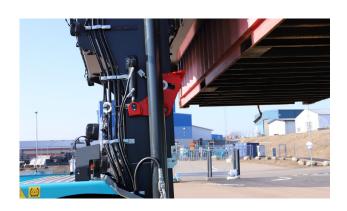

# HOW KONECRANES CONTAINER CHECKING SAFETY SYSTEM WORKS.

The system (red supports) is mounted on both sides of the mast. While activated, the system is locked mechanically in horizontal position, preventing the spreader to move further down. The service technician can also block the machine from moving by pushing a button placed on left fender; with the gear in neutral, there is no possibility to use the hydraulic functions (no lifting / lowering) during the check-up. As an additional safety, a flashing 3-color lamp is mounted on the left fender, until the operator deactivates the system.

### WHAT'S IN THE PACKAGE.

Inductive sensors
Machine stop box
Indicating light
Levelling cylinders
Wire harnesses
Hydraulic hoses
Software update
Mounting accessories