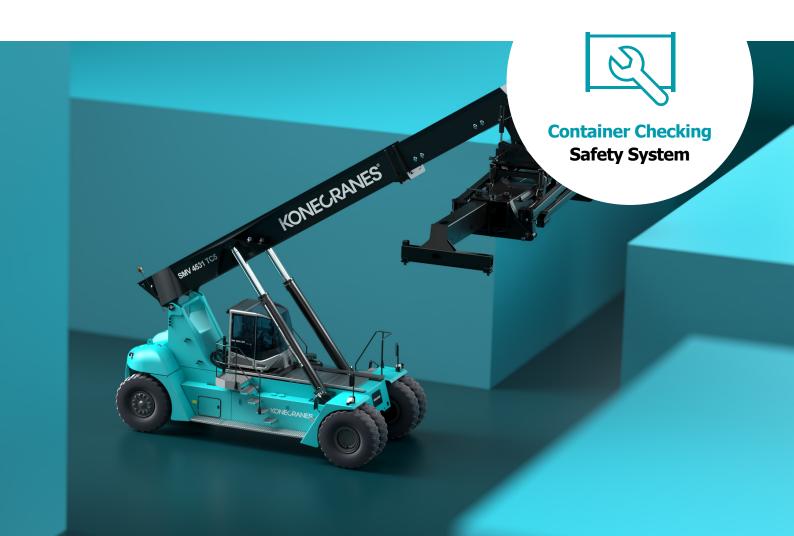

# KONECRANES CONTAINER CHECKING SAFETY SYSTEM

# THE CONTAINER CHECKING SAFETY SYSTEM ENSURE EXTRA SAFETY IN DAILY CHECK-UP AND MAINTENANCE ACTIVITIES.

The Konecranes container checking safety system ensures your operators and service technicians a secure working environment during maintenance operations. By mechanically prevent the spreader (and container) to fall down, the container maintenance activities can be performed directly while the container is on the machine.