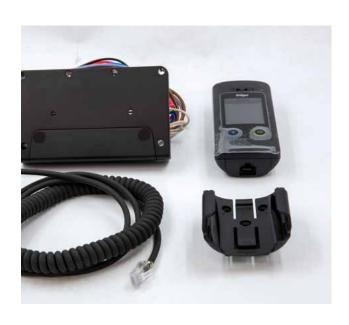

**HOW THE ALCO LOCK WORKS.** 

The alcolock consists of a hand unit and a control unit. The hand unit analyses the alcohol level in the driver's breath, and if it is above accepted limits the machine will not start. If the level is below the set limit, the control unit releases a switch so that the machine can be used. In this way, it's easy to ensure that every machine is operated by a driver that complies with the company's safety standard.

### WHAT'S IN THE PACKAGE.

The standard alco lock kit contains:

Hand unit breath analyzer
Control unit
Installation kit
Instructions