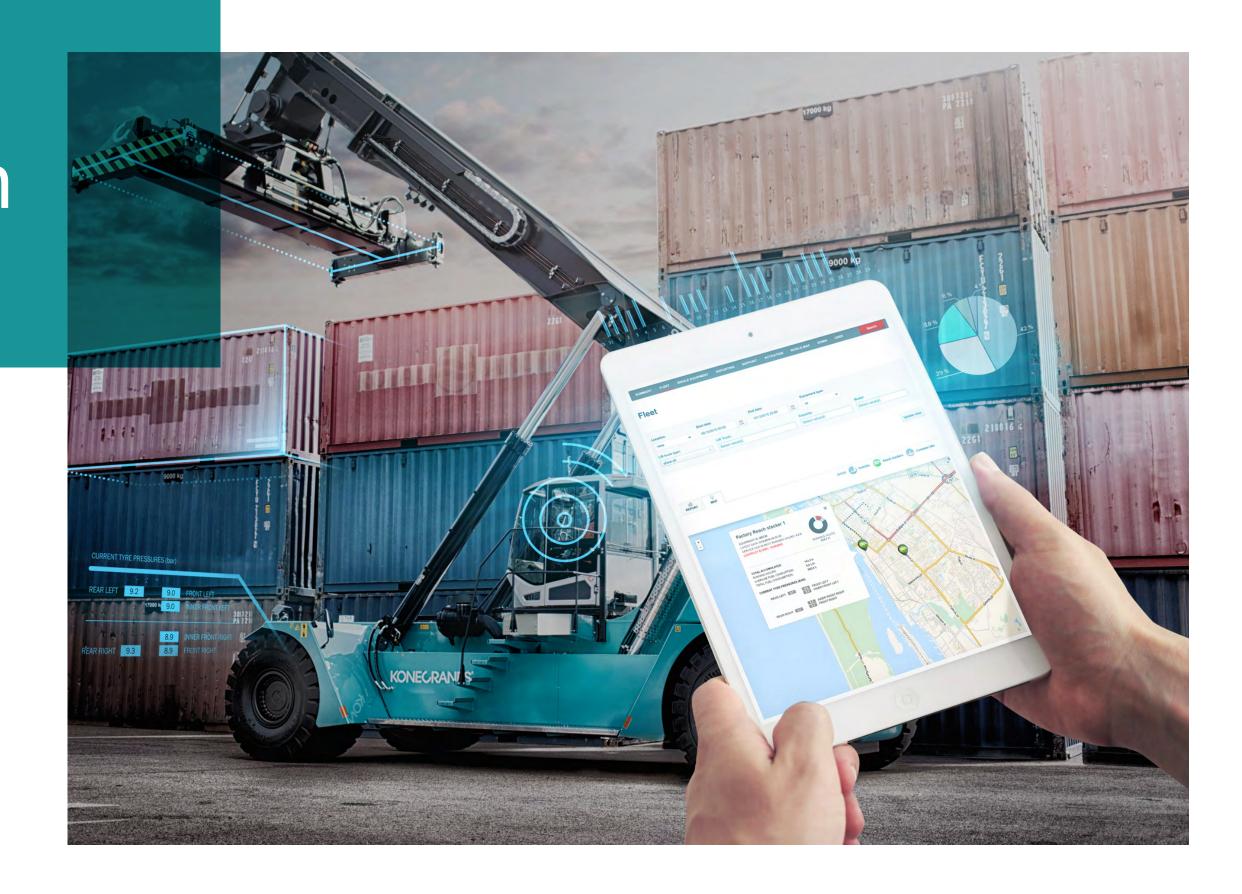

#### Turn your Lift Truck Smart Connected

How are your lift trucks doing? Quite hard to guess, right? Well, at Konecranes Lift Trucks we have an easy way to discover that.

Activate TRUCONNECT® Remote Monitoring and track their conditions, usage in near real time and get insights to optimize operational efficiency and increase productivity.

### GET ACCESS TO YOURKONECRANES. COM

- Look and compare the assets performance and operational KPI's
- Monitoring lift trucks usage and detect issues to optimize their performance, increasing reliability and availability, minimizing costs and operational risks.

## Keep an eye on your lift trucks

- Monitor and maintain safety in operations;
- Get SMS/email notifications and reports of the most frequent fault messages and alarms, including category, total duration, first and last occurrence and description. It enables easier identification of potential maintenance future issues, and in turn reduces downtime;
- Use the asset maintenance forecasting application to reduce downtime and do the maintenance when needed;
- Monitor the performance and shocks related to load handled but also due to the driving operations;
- Enhance driver performance by identifying training needs for more economical driving and less impact on the environment.