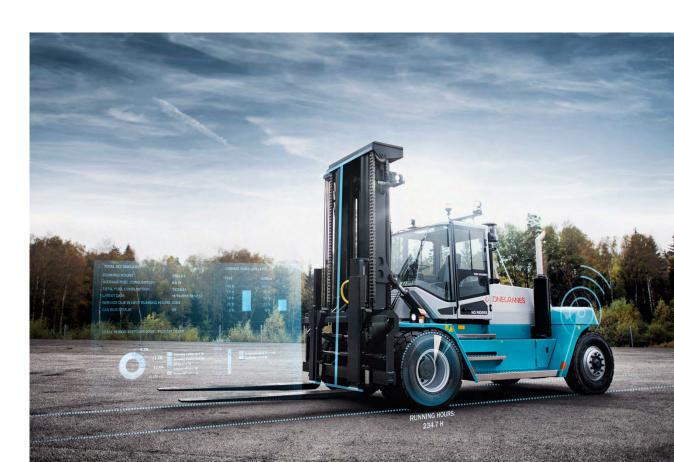

#### Turn your Lift Truck Smart Connected

How are your lift trucks doing? Quite hard to guess, right? Well, at Konecranes Lift Trucks we have an easy way to discover that.

Activate TRUCONNECT® Remote Monitoring and track their conditions, usage in near real time and get insights to optimize operational efficiency and increase productivity.

## Keep an eye on your lift trucks

- Monitor and maintain safety in operations;
- Get SMS/email notifications and reports of the most frequent fault messages and alarms, including category, total duration, first and last occurrence and description. It enables easier identification of potential maintenance future issues, and in turn reduces downtime;
- Use the asset maintenance forecasting application to reduce downtime and do the maintenance when needed;
- Monitor the performance and shocks related to load handled but also due to the driving operations;
- Enhance driver performance by identifying training needs for more economical driving and less impact on the environment.