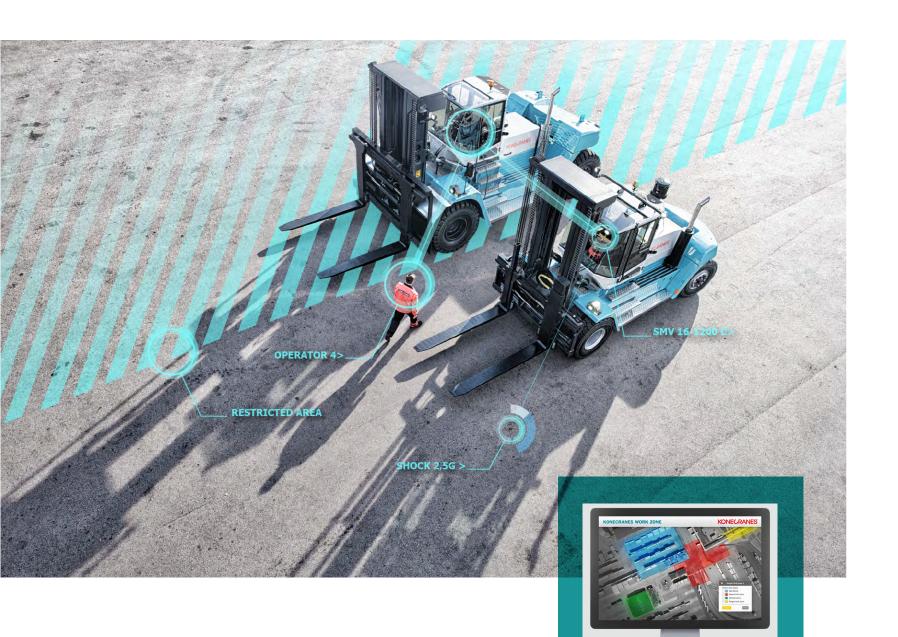

## Keep an eye on your lift trucks

- Monitor and maintain safety in operations;
- Get SMS/email notifications and reports of the most frequent fault messages and alarms, including category, total duration, first and last occurrence and description. It enables easier identification of potential maintenance future issues, and in turn reduces downtime;
- Use the asset maintenance forecasting application to reduce downtime and do the maintenance when needed;
- Monitor the performance and shocks related to load handled but also due to the driving operations;
- Enhance driver performance by identifying training needs for more economical driving and less impact on the environment.