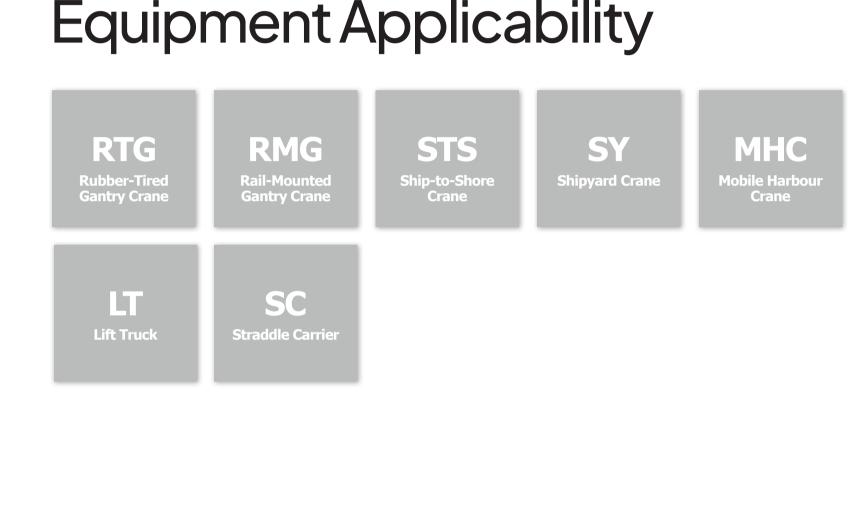

# Get the insight to improve the performance of your fleet.

YourKONECRANES Self-Service Digital Portal



insight into the performance of yourKONECRANES fleet.

Fleet management just got an

that delivers clear, actionable

upgrade: A single, powerful portal

## yourKONECRANES? yourKONECRANES is an online self-service portal enabling

**What is** 

Konecranes customers to manage all their Konecranes digital services and connected assets from one easy-to-use dashboard.

#### All digital tools and subscriptions Each asset's documentation

Through the portal you can access:

- Spare parts online store





#### Asset utilization Visibility on how much the assets are working (laden, empty, idle) and relevant KPIs. Machinery

running hours and starts.

**Features** 

- Load Relevant load and production data (weights, container moves, load spectrum) Diagnostics
- Faults and alarms statistics. Individual diagnostics also available for events and by-passes. **Fuel consumption** Consumption data and KPIs (total, average, utilization, tank levels)\*
- Consumption data and KPIs (total, average, utilization)\* Tyre pressure Visibility on tyre pressure data\*

**Energy consumption** 

Break monitoring statistics\*

• Improved maintenance planning:

Visibility to relevant data insights to assist

maintenance scheduling based on the real

- Travel distance and speeds Data on travel distance (laden, em