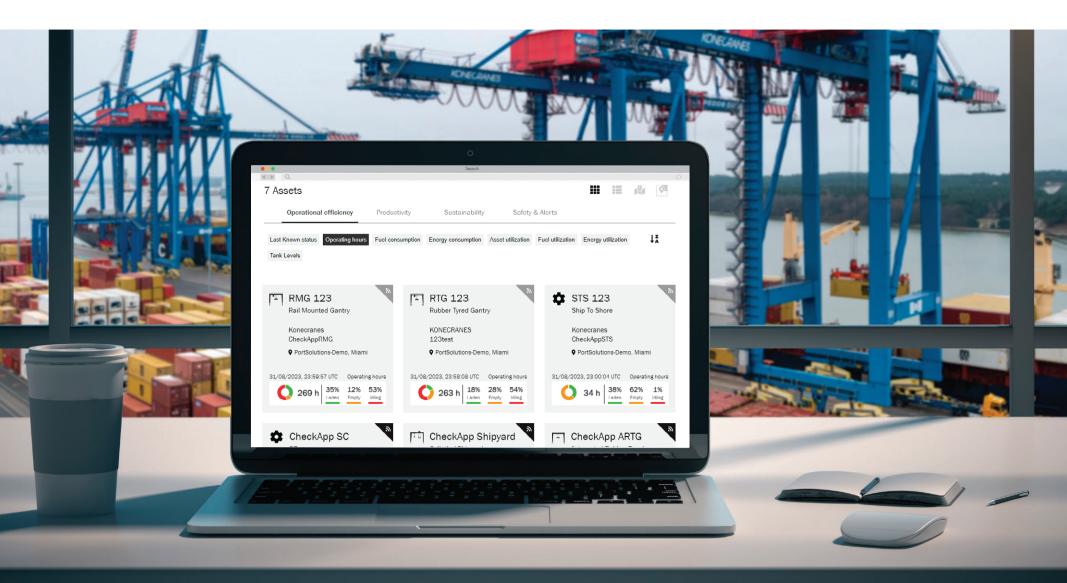

## yourKONECRANES? yourKONECRANES is an online self-service portal enabling

**What is** 

Konecranes customers to manage all their Konecranes digital services and connected assets from one easy-to-use dashboard.

#### Asset utilization Visibility on how much the assets are working (laden, empty, idle) and relevant KPIs. Machinery

running hours and starts.

**Features** 

- Load Relevant load and production data (weights, container moves, load spectrum) Diagnostics
- Faults and alarms statistics. Individual diagnostics also available for events and by-passes. **Fuel consumption** Consumption data and KPIs (total, average, utilization, tank levels)\*
- Consumption data and KPIs (total, average, utilization)\* Tyre pressure Visibility on tyre pressure data\*

**Energy consumption** 

Break monitoring statistics\*

• Improved maintenance planning:

Visibility to relevant data insights to assist

maintenance scheduling based on the real

- Travel distance and speeds Data on travel distance (laden, empty) as well as speed spectrum\* BMU (Break Monitoring Unit)
- \*May vary depending on the equipment type and data availability

#### usage of an asset. • Increased visibility on production: Production data and KPIs help to detect

operations.

Benefits

Increased efficiency: Available consumption data and KPIs, visibility to all relevant documentation within a single system. • Improved safety and troubleshooting:

Each fault and alarm has a diagnostic context,

leading to better decision-making and safer

patterns and anomalies to help make

improvements on productivity.

OURKONECRANES ()