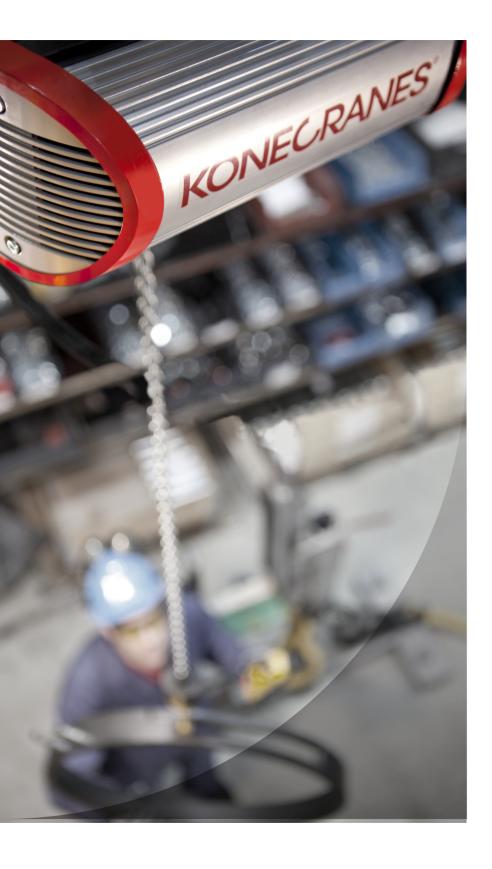

#### Maintenance made easy

Easy serviceability and simple maintenance access mean less downtime. Hoists are equipped with a maintenance-free gearbox and self-adjusting magnetic brake that does not need adjustment over its lifetime. The same components are used in all frame sizes, reducing the number of spare parts required.