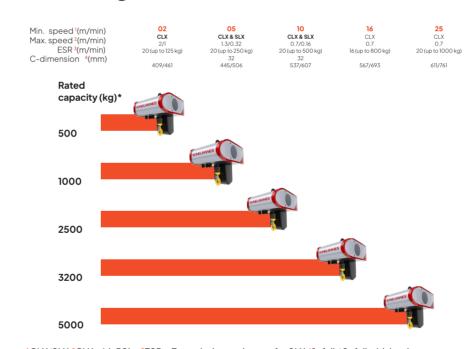

# CLX and SLX electric chain hoists facts at glance

1CLX/SLX 2CLX with 50hz 3ESR = Extended speed range for SLX 41-fall / 2-fall with hook suspension (8 m/m)