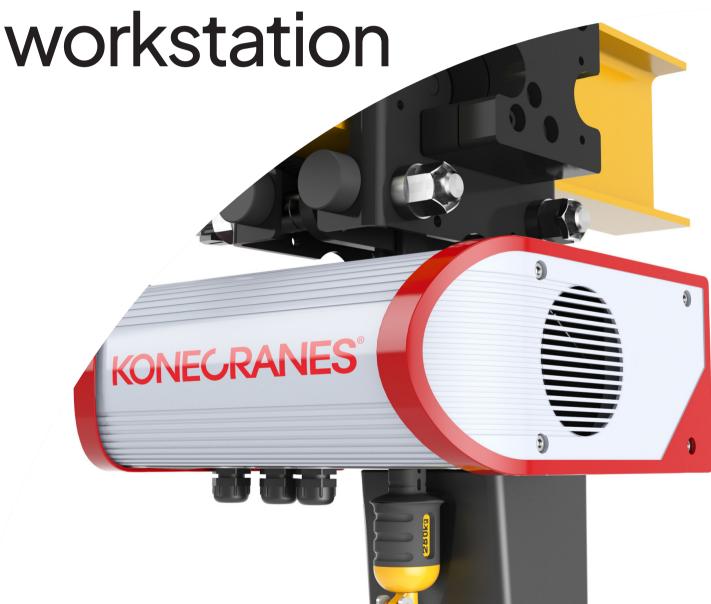

A great fit for your workstatic

# A reliable partner for everyday lifting

A Konecranes electric chain hoist is an ergonomic and efficient lifting partner supporting everyday processes. It can lift up to 5,000 kg and enable fast, smooth and precise movement. We design our hoists to work well with the operator to bring out the best in both.

# Adaptability for industrial applications and demanding workstations

With a wide range of customizable options, advanced features and a choice of lifting speeds, the CLX and SLX electric chain hoists easily adjust to meet the lifting demands of various industries.