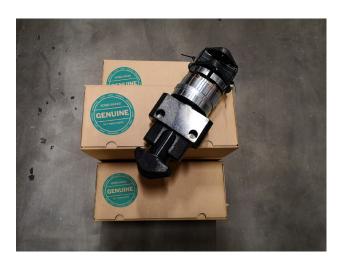

### **HOW SPREADER KIT 5000 WORKS.**

The kit includes 4 twistlock kits and all necessary spreader wear pads, eliminating the need to wait for emergency replacement wear pads and minimizing the risk for dropped loads. Plan your comprehensive spreader maintenance every 5000 working hours. Konecranes Spreader Kit 5000 is available for the ELME 817 spreader.

### WHAT'S IN THE PACKAGE?

- 4 twistlock kits including bushing and necessary parts
- Complete spreader wear pads kit