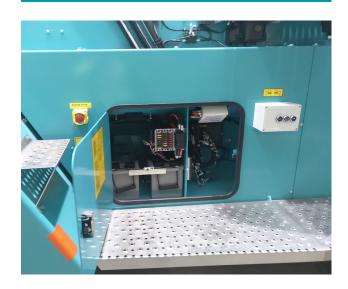

# HOW THE CABIN MOVEMENT AUXILIARY CONTROL WORKS.

In addition to the existing control in the cabin, an extra one can be installed on your Konecranes reach stacker chassis, accessible for ground staff. In this way, the cabin sliding function can be commanded from this additional control panel.

### WHAT'S IN THE PACKAGE.

Control panel

All necessary electrical components All necessary hydraulic components Accessories