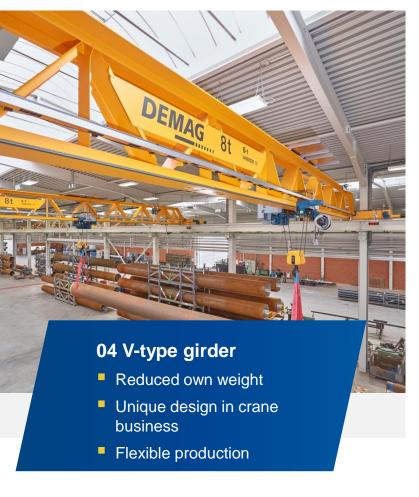

#### **Universal cranes**

Single-girder OTC

Single-girder susp. cranes

Double-girder OTC

Wall-mounted travelling cranes

Crane Sets

Semi and full-portal cranes