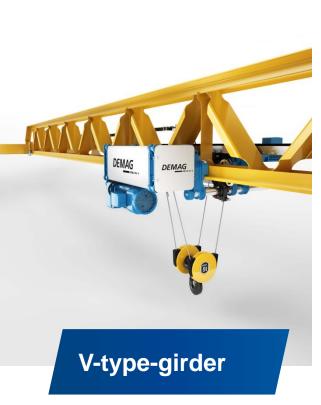

#### **Universal cranes**

Single-girder OTC

Single-girder susp. cranes

Double-girder OTC

Wall-mounted travelling cranes

Crane Sets

Semi and full-portal cranes