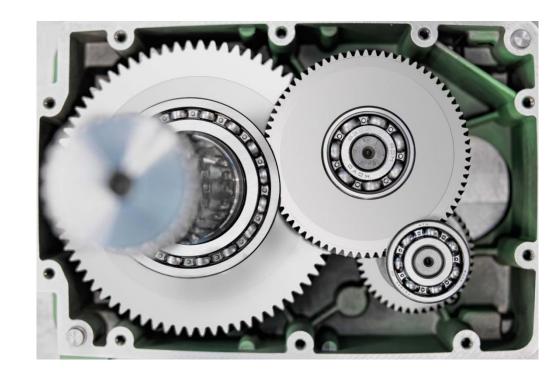

## Demag Drives: Keeping things on the move

#### **Motors & Gears**

- Enabling efficient travel drive solutions
- Large torque range

#### Wheels

- Modular system for tailor made solutions
- Wheel loads up to 60 tons