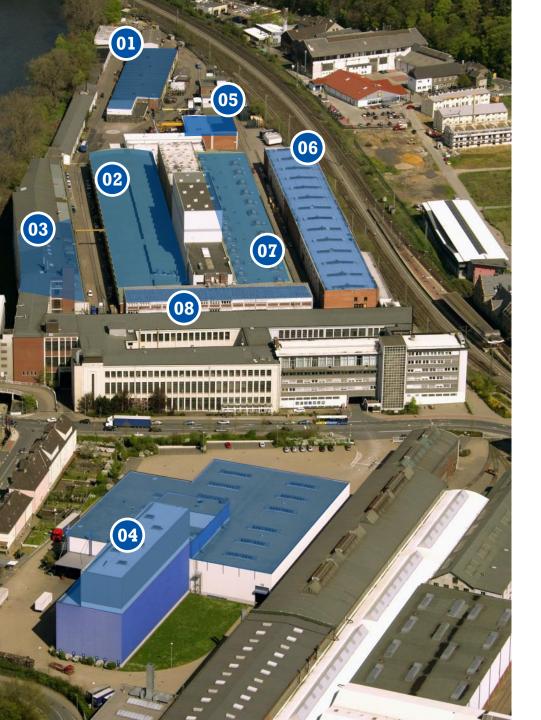

## Wetter plant: main workshops

Training Center

Test field

Gear & wheel blocks

KBK production

Chain hoist assembling

Mechanical parts

Distribution Center

Rope hoist assembling

Total area: 71.500 m<sup>2</sup>

Covered area: 40.300 m<sup>2</sup>